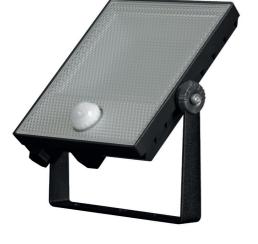

## 20 Watt LED Floodlight with built-in sensor • 1600 Lumen Power

Max. switching cycles

**100000** times

Warm-up time up to 60% Of the full light output

< 0.5 sec.

## M-F1200BS

Function On - Off

LED Type 20 Watt LED

Light Output 1600 lumens (narrow cone)

Light color Neutral white: 4000K

Beam angle 110°

Lifetime 15000h

Water Resistance IP65

Material Metal and high quality plastic

Color Black

Volt 220-240V ~ 50/60 Hz

Accessory Schuko plug

Dimensions 13.80cm x 13.40cm x 4.20cm

Packaging 1 piece in colorbox

EAN 0884620058821

B C D E F G C 2019/2015